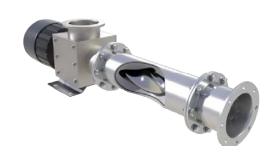

## QUANTM™ VS. PROGRESSIVE CAVITY

## Progressive cavity pumps...

- Do not stall under pressure without external controls
- Do not self prime
- · Use mechanical seals
- Require a VFD

| FEATURE                                        | QUANTM                           | PROGRESSIVE CAVITY                            |
|------------------------------------------------|----------------------------------|-----------------------------------------------|
| Stalls under pressure without external sensors | Yes                              | No                                            |
| Self priming                                   | Yes                              | No                                            |
| Ability to run dry                             | Yes                              | No                                            |
| Seals                                          | Seal-less, no mechanical seals   | Mechanical Seals                              |
| Controls                                       | Integrated                       | Requires a VFD                                |
| Flow range                                     | 0.1 to 120 gpm                   | 0.1 to 200 gpm                                |
| Price point                                    | 2x AODD pump                     | 5x AODD pump                                  |
| Max pressure                                   | 100 psi                          | 400 psi                                       |
| Energy efficiency                              | 85%                              | 65%                                           |
| Maintenance                                    | Easy                             | Difficult                                     |
| Material range                                 | All media, viscosity limitations | Cannot handle abrasive or corrosive materials |