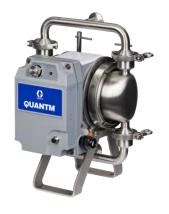

## QUANTM™ VS. PROGRESSIVE CAVITY

## Progressive cavity pumps...

- Do not stall under pressure without external controls
- Do not self prime
- · Use mechanical seals
- Require a VFD

| FEATURE                                        | QUANTM                           | PROGRESSIVE CAVITY                            |
|------------------------------------------------|----------------------------------|-----------------------------------------------|
| Stalls under pressure without external sensors | Yes                              | No                                            |
| Self priming                                   | Yes                              | No                                            |
| Ability to run dry                             | Yes                              | No                                            |
| Seals                                          | Seal-less, no mechanical seals   | Mechanical Seals                              |
| Controls                                       | Integrated                       | Requires a VFD                                |
| Flow range                                     | 0.1 to 120 gpm                   | 0.1 to 200 gpm                                |
| Price point                                    | 2x AODD pump                     | 5x AODD pump                                  |
| Max pressure                                   | 100 psi                          | 400 psi                                       |
| Energy efficiency                              | 85%                              | 65%                                           |
| Maintenance                                    | Easy                             | Difficult                                     |
| Material range                                 | All media, viscosity limitations | Cannot handle abrasive or corrosive materials |