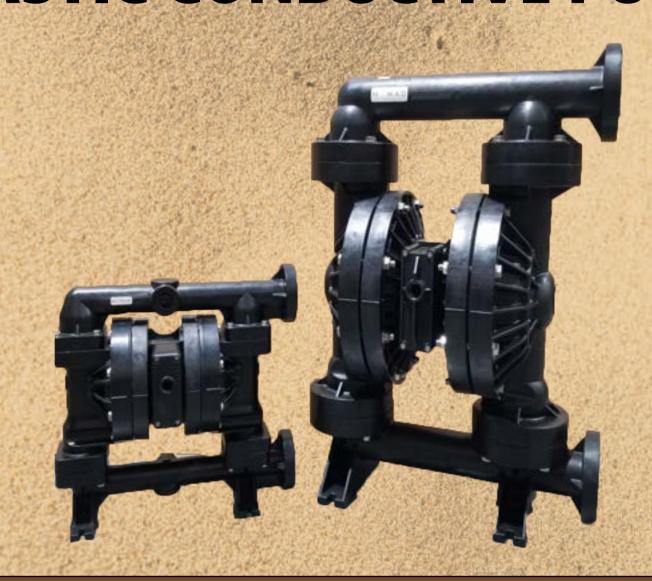

### JUST ARRIVED

- 1"/1.5"/2" PWR-FLO™ CONDUCTIVE POLY
- ATEX COMPLIANT
- GREAT FOR SOLVENT APPS
- BOLTED CONSTRUCTION
- CONTROLLED SURFACE OHMS
- LIGHTWEIGHT & MOBILE

"CONVERSATION
WITH CUSTOMERS
WILL INCREASE
SALES, EVEN IF
THE PRODUCT OR
SERVICE IS NEVER
MENTIONED."