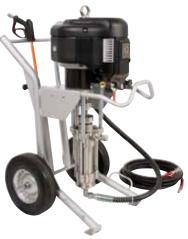

# Hydra-Clean<sup>™</sup> Pressure Washers

## for High Pressure Cleaning

#### Hydra-Clean Pressure Washers

- Pressure range of 1,250 to 4,500 psi (86 to 310 bar)
- Air-operated for safe operation
- Reduced water consumption
- Handles materials up to 200°F (93°C)
- Supports multiple guns

#### **Popular Models**

247553 Hydra-Clean 30:1 Cart Mount

258664 Hydra-Clean 45:1 Cart Mount

Husky 2150

Husky 3275

Hydra-Clean

All written and visual data contained in this document are based on the latest product information available at the time of publication. Graco reserves the right to make changes at any time without notice.