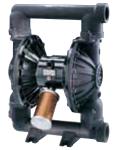

# Husky Diaphragm Pumps

## for Collection Basin and Mine Shaft Dewatering

#### Husky 2150, 3275 aluminum diaphragm pumps

- Features geolast seats, balls and diaphragms
- Reliable air valve in dusty conditions
- Robust pump design

#### **Popular Models**

DF3GGG Husky 2150, 2 inch (5 cm) connection size Maximum flow 150 gpm (567 l)

DK3GGG Husky 3275, 3 inch (7.6 cm) connection size Maximum flow 275 gpm (1040 l)