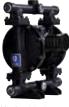

# Husky<sup>™</sup> 1050 Diaphragm Pumps

## for Fueling Diesel Rail Cars

- 30% more efficient than the market leader
- Up to five times longer diaphragm life
- Flow rates up to 50 gpm (189 l)

#### **Popular Model**

647666 Husky 1050, 1 inch (2.5 cm) connection size Maximum flow 50 gpm (189 l)