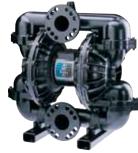

# Husky Diaphragm Pumps

## for Collection Basin and Mine Shaft Dewatering

#### Husky 2150, 3275 aluminum diaphragm pumps

- Features geolast seats, balls and diaphragms
- Reliable air valve in dusty conditions
- Robust pump design

#### **Popular Models**

DF3GGG Husky 2150, 2 inch (5 cm) connection size Maximum flow 150 gpm (567 l)

DK3GGG Husky 3275, 3 inch (7.6 cm) connection size Maximum flow 275 gpm (1040 l)