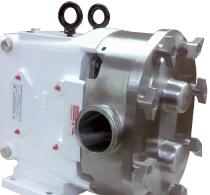

Ampco Pumps Company

Premium Economy Pumps (PE)

When you could buy this!

Why Buy This?

## AMPCO (PE) PREMIUM ECONOMY PUMPS

The Ampco PE pump offers new pump performance, a full factory warranty, distributor service and 100% parts interchangeability

Standard Ampco Upgrades on all PE Pumps

- 17-4 PH-1150 Shafts Provides twice the tensile strength of 316
- Stainless Steel Bearing Retainers Preventing corrosion and enhances bearing protection
- Helical Gears Increased load carrying capacity and reduced noise
- Powdercoat paint Better protection in a caustic environment and chip restraint
- Sealed Cleanout Plugs protect and extend bearing life from water penetration